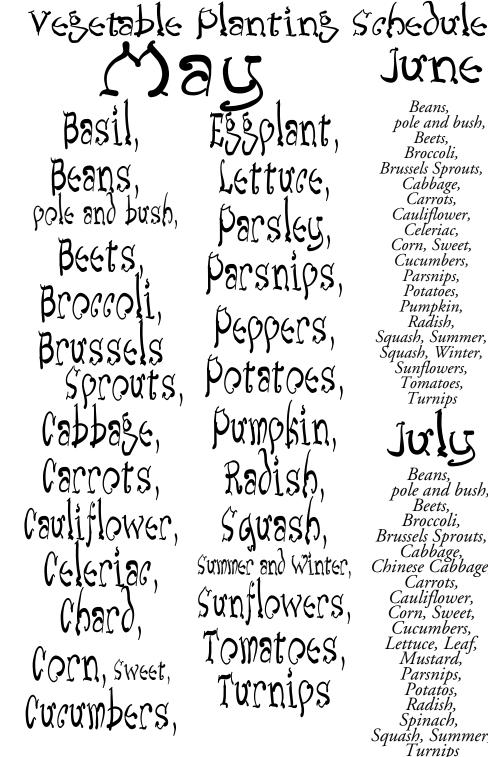

Vesetable Planting Schedule )とい Basil Essplant, Beans Lettuce, pole and bush, Parsley, Beets, Parsnips, Broccoll, Peppers, Brussels Potatoes, Sprouts, Pumpkin, Cabbase, Radish, Carrots, Cauliflower, Sguash, summer and Winter, Celeciac, sunflowers, Chard, Tomatoes, COIN, Sweet, Turnips Cucumpers,

June Beans, pole and bush, Beets, Broccoli, Brussels Sprouts, Cabbage, Carrots, Cauliflower, Celeriac, Corn, Sweet, Cucumbers, Parsnips, Potatões, Pumpkin, Radish. Squash, Summer, Squash, Winter, Sunflowers, Tomatoes, Turnips Beans, pole and bush, Beets, Broccoli. Brussels Sprouts, Cabbage, Chinese Cabbage, Carrots, Cauliflower, Corn, Sweet, Cucumbers, Lettuce, Leaf, Mustard, Parsnips, Potatos, Radish,

pole and bush, Beets, Broccoli. Brussels Sprouts, Cabbage, Carrots, Cauliflower, Celeriac, Corn, Sweet, Cucumbers, Parsnips, Potatões, Pumpkin, Radish. Squash, Summer, Squash, Winter, 'Sunflowers, Tomatoes, Turnips いい Beans, pole and bush, Beets, Broccoli. Brussels Sprouts, Cabbage, Chinese Cabbage, Carrots, Cauliflower, Corn, Sweet, Cucumbers, Lettuce, Leaf, Mustard, Parsnips, Potatos, Radish, Spinach, Squash, Summer, Turnips

Spinach,

Squash, Summer,

Turnips